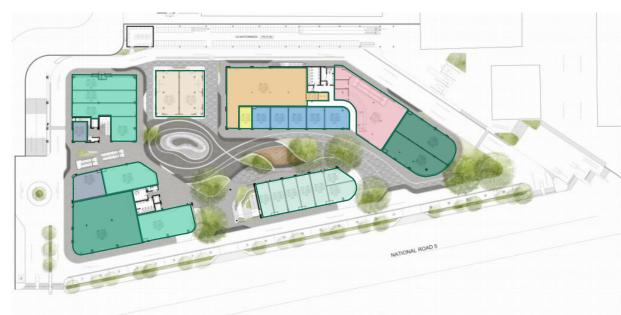

## **Ground Floor Layout Plan and Trade Zoning**

Big Tree Community Mall has been designed to attract customers, generate foottraffic and serve the community. Big Tree provides grab & go F&B to buffet and suki soup, from cinema to supermarket as well as services, goods and retail products.