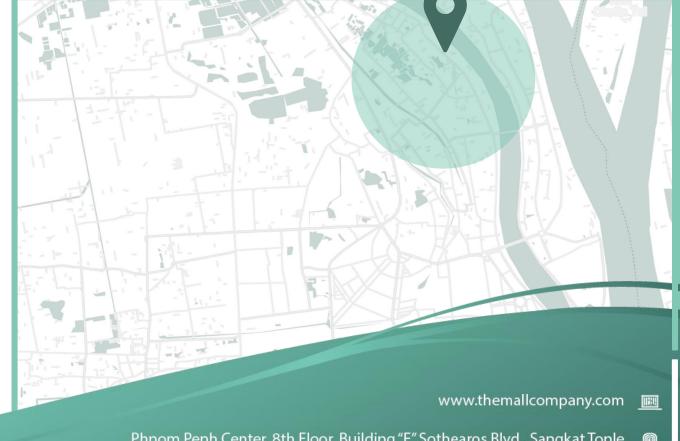

#### Location

Big Tree is located on National Road 5 approximately 500 meters north of CTN. The address is SKD, National Road 5, Phum Spien Kpuos, Sangkat Kilometre 6, Khan Russey Keo, Phnom Penh, Kingdom of Cambodia.