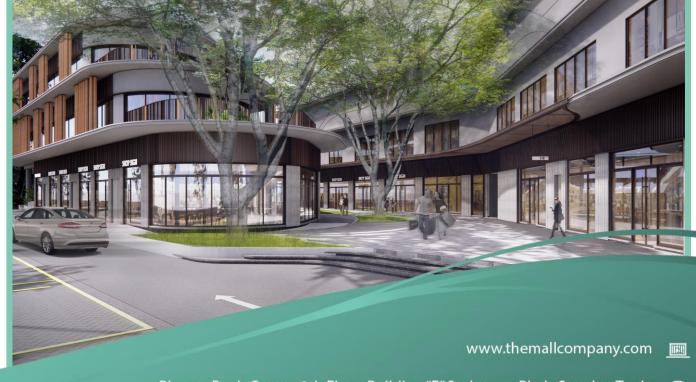

## **Ground Floor Layout Plan and Trade Zoning**

Big Tree Community Mall has been designed to attract customers, generate foottraffic and serve the community. Big Tree provides grab & go F&B to buffet and suki soup, from cinema to supermarket as well as services, goods and retail products.

## **First Floor Layout Plan and Trade Zoning**

Cinema Lobby, Ticket Sales, Popcorn, Snacks and Drinks

**Electronic Game / Entertainment / Play Zone** 

Small Size F&B Stores - 50 - 150 sq.m

Medium Size F&B Stores 150 - 250 sq.m