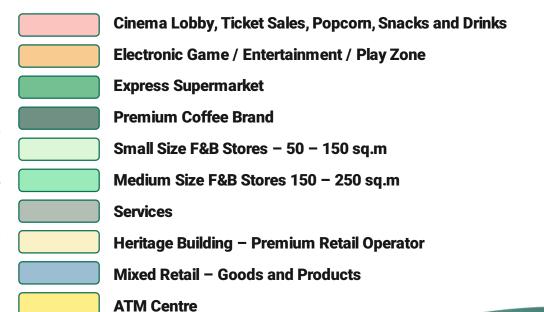

## **First Floor Layout Plan and Trade Zoning**

Cinema Lobby, Ticket Sales, Popcorn, Snacks and Drinks

**Electronic Game / Entertainment / Play Zone** 

Small Size F&B Stores - 50 - 150 sq.m

Medium Size F&B Stores 150 - 250 sq.m