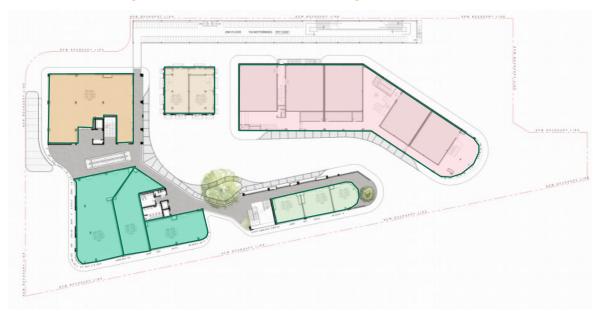

# **Second Floor Layout Plan and Trade Zoning**

**Electronic Game / Entertainment / Play Zone.** 

Small Size F&B Stores - 50 - 150 sq.m.

Medium Size F&B Stores 150 - 250 sq.m.

www.themallcompany.com

**Catchment Area** 