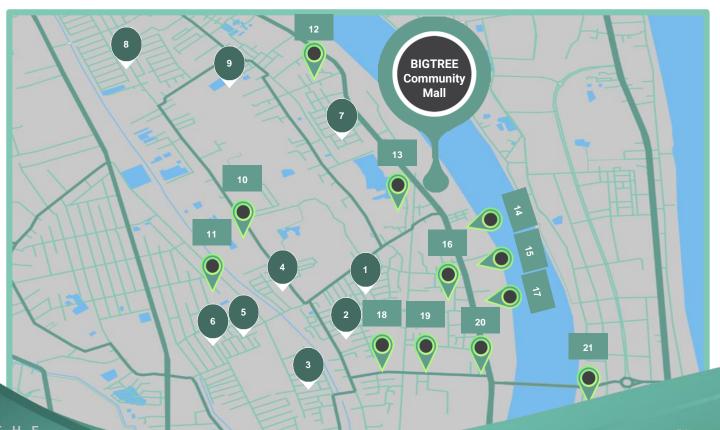

#### Russey Keo 135,470 population

1. Borey Lim Chheanghak KM6

2. Borey Nice Sovann

3. Borey Rith

4. Borey Senmonorom

5. Borey Mongkol Phnom Penh

6. Borey Villa Toul Sangke

7. Borey New World KM6

8. Borey Chip Mong Land 598

9. Borey Hokly

10. American University of

**Phnom Penh** 

12. Town TV Station

12. KM7 Mosque

13. Ganzberg Beer

14. Vattanac Bank

15. CTN

16. Russey Keo High School

17. Coca Cola

18. Truimph Center

19. ND University

20. Lucky Supermarket

21. Chroy Changva Convention Center

www.themallcompany.com