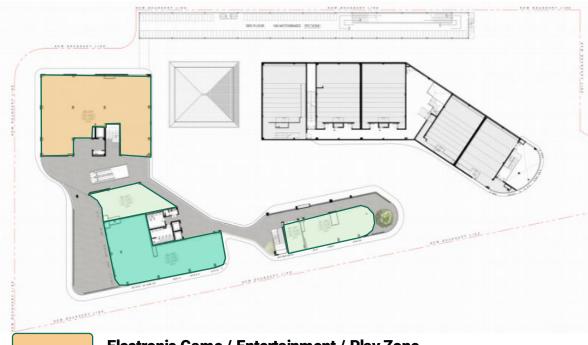

## **First Floor Layout Plan and Trade Zoning**

Cinema Lobby, Ticket Sales, Popcorn, Snacks and Drinks

**Electronic Game / Entertainment / Play Zone** 

Small Size F&B Stores - 50 - 150 sq.m

Medium Size F&B Stores 150 - 250 sq.m

# **Second Floor Layout Plan and Trade Zoning**

**Electronic Game / Entertainment / Play Zone.** 

Small Size F&B Stores - 50 - 150 sq.m.

Medium Size F&B Stores 150 - 250 sq.m.

www.themallcompany.com

**Catchment Area** 