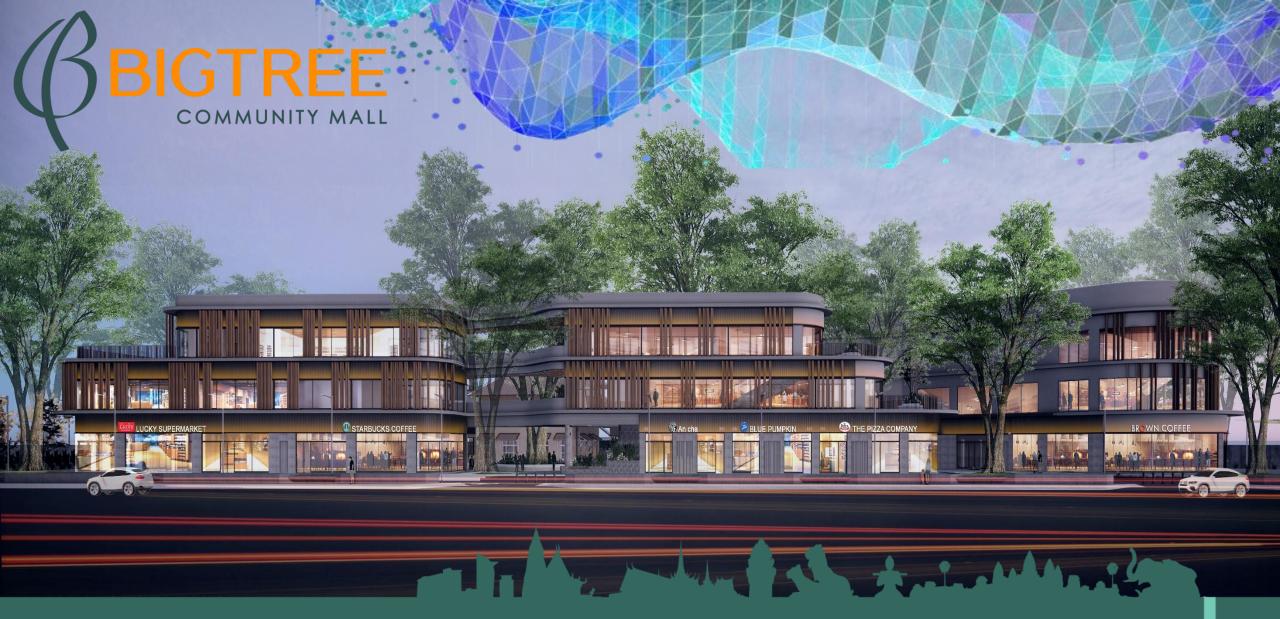

**Welcome to Big Tree Community Mall** 

#### Introduction

Big Tree Community Mall (known as 'Big Tree') is a new premium community mall along National Road 5 in Russei Keo.

The Architects are well respected Hok Kang and Associates who have worked with The Mall Company to design the Layout, Configuration and Trade Zoning for Big Tree. Archetype a leading architect and construction management firm have provided MEP Design Consultancy and Project Manage for the construction.

This award-winning development team's goal has been to develop Big Tree into a community mall that will become a special place at the heart of the local community for many years to come.

# **Big Tree Anchor Tenants**

Big Tree shall have a 5 screen cinema by Legend Cinema and an Express Supermarket by Lucky. With commitment from two key anchor tenants Legend and Lucky activity, Big Tree is ensuring its' popularity and success with the local community.

#### **Big Tree Tenant Mix**

The Mall Company shall secure on of the most popular premium coffee shop brands to further add to the popularity of Big Tree Community Mall.

We shall be adding a kids playground as well as additional entertainment concepts, a wide range of food and beverage options including suki soup, bbq, buffet, pizza, chicken and halal options. Finally, a mix of convenience products and services completes the tenancy mix at Big Tree.