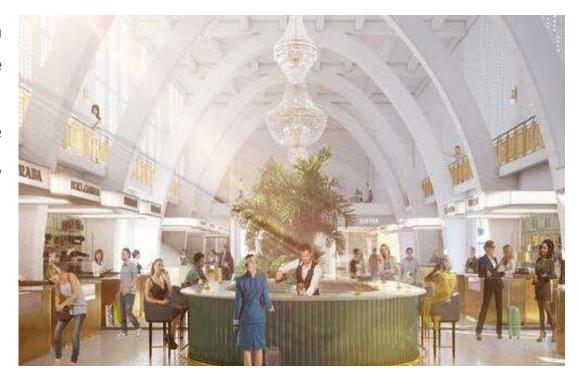

It will be revitalized to its former glory to become a unique redevelopment and real opportunity for premium brands with cultural, heritage and prestige positioning.

Phnom Penh Central Train Station is an iconic art deco building located in the heart of Phnom Penh's Central Business District. The train station is to be classically renovated to its rightful place as a jewel of Phnom Penh.