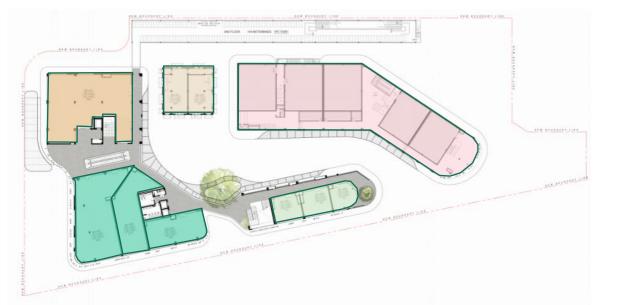

#### **Ground Floor Layout Plan and Trade Zoning**

Big Tree Community Mall has been designed to attract customers, generate foottraffic and serve the community. Big Tree provides grab & go F&B to buffet and suki soup, from cinema to supermarket as well as services, goods and retail products.