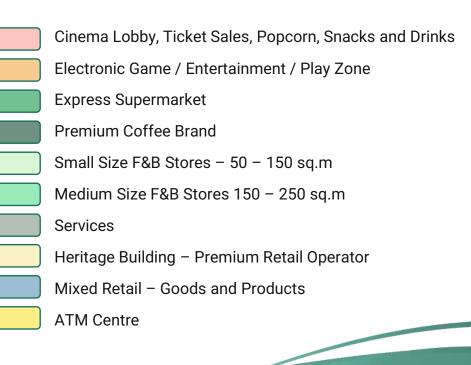

#### **Ground Floor Layout Plan and Trade Zoning**

Big Tree Community Mall has been designed to attract customers, generate foottraffic and serve the community. Big Tree provides grab & go F&B to buffet and suki soup, from cinema to supermarket as well as services, goods and retail products.