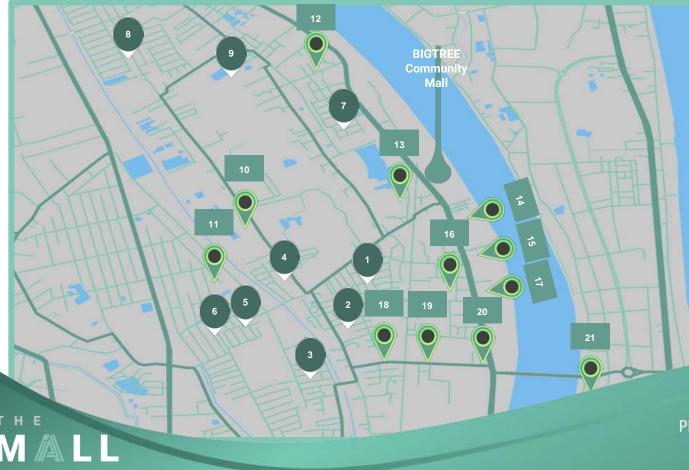

### **Catchment Area**

### Russey Keo 135,470 population

- 1. Borey Lim Chheanghak KM6
- 2. Borey Nice Sovann
- 3. Borey Rith
- 4. Borey Senmonorom
- 5. Borey Mongkol Phnom Penh
- 6. Borey Villa Toul Sangke
- 7. Borey New World KM6
- 8. Borey Chip Mong Land 598
- 9. Borey Hokly
- 10. American University of
- Phnom Penh
- 12. Town TV Station

- 12. KM7 Mosque
- 13. Ganzberg Beer
- 14. Vattanac Bank
- 15. CTN
- 16. Russey Keo High School
- 17. Coca Cola
- 18. Truimph Center
- 19. ND University
- 20. Lucky Supermarket
- 21. Chroy Changva Convention Center

#### Location

Big Tree is located on National Road 5 approximately 500 meters north of CTN. The address is SKD, National Road 5, Phum Spien Kpuos, Sangkat Kilometre 6, Khan Russey Keo, Phnom Penh, Kingdom of Cambodia.