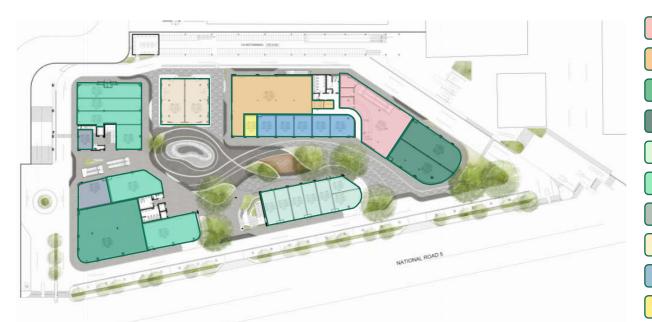

#### **Ground Floor Layout Plan and Trade Zoning**

Big Tree Community Mall has been designed to attract customers, generate foottraffic and serve the community. Big Tree provides grab & go F&B to buffet and suki soup, from cinema to supermarket as well as services, goods and retail products.

#### First Floor Layout Plan and Trade Zoning

De sign

SHOP SIGN

KIP SIGN

#### Second Floor Layout Plan and Trade Zoning

Medium Size F&B Stores 150 - 250 sq.m.

www.themallcompany.com