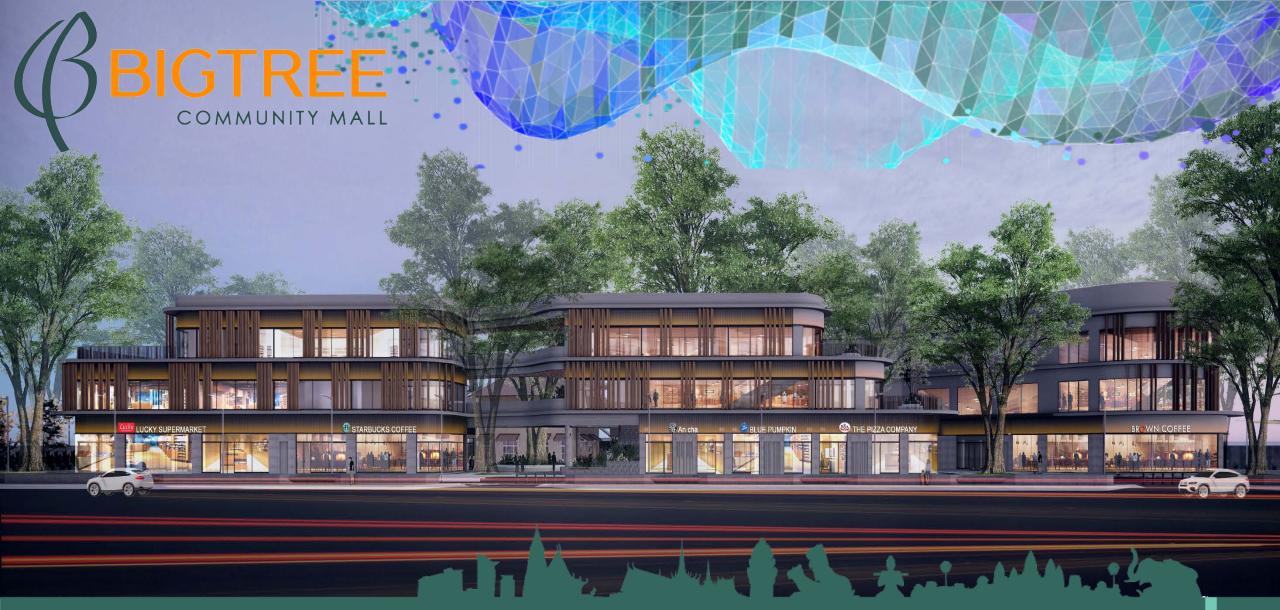

#### Welcome to Big Tree Community Mall

#### Introduction

Big Tree Community Mall (known as 'Big Tree') is a new premium community mall along National Road 5 in Russei Keo.

The Architects are well respected Hok Kang and Associates who have worked with The Mall Company to design the Layout, Configuration and Trade Zoning for Big Tree. Archetype a leading architect and construction management firm have provided MEP Design Consultancy and Project Manage for the construction.

This award-winning development team's goal has been to develop Big Tree into a community mall that will become a special place at the heart of the local community for many years to come.

www.themallcompany.com