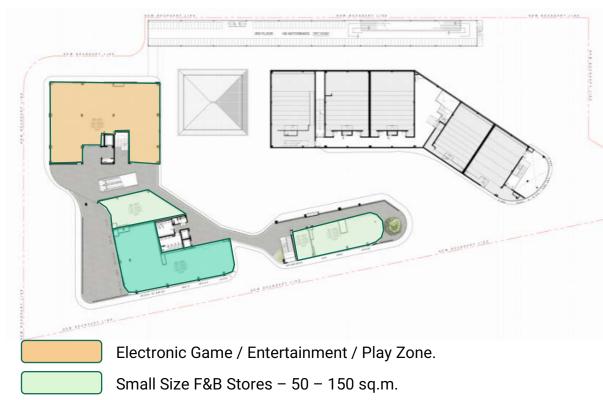

|                                    |                                                                                                 |

Passenger + Service Elevators:

3



#### **Ground Floor Layout Plan and Trade Zoning**



Big Tree Community Mall has been designed to attract customers, generate foottraffic and serve the community. Big Tree provides grab & go F&B to buffet and suki soup, from cinema to supermarket as well as services, goods and retail products.



www.themallcompany.com

Phnom Penh Center, 8th Floor, Building "F" Sothearos Blvd., Sangkat Tonle Bassac Phnom Penh, Kingdom of Cambodia

A

#### First Floor Layout Plan and Trade Zoning



De sign

SHOP SIGN

KIP SIGN



#### www.themallcompany.com



#### Second Floor Layout Plan and Trade Zoning



Medium Size F&B Stores 150 - 250 sq.m.



www.themallcompany.com

### **Catchment Area**

### Russey Keo 135,470 population



- 1. Borey Lim Chheanghak KM6
- 2. Borey Nice Sovann
- 3. Borey Rith
- 4. Borey Senmonorom
- 5. Borey Mongkol Phnom Penh
- 6. Borey Villa Toul Sangke
- 7. Borey New World KM6
- 8. Borey Chip Mong Land 598
- 9. Borey Hokly
- 10. American University of
- Phnom Penh
- 12. Town TV Station

- 12. KM7 Mosque
- 13. Ganzberg Beer
- 14. Vattanac Bank
- 15. CTN
- 16. Russey Keo High School
- 17. Coca Cola
- 18. Truimph Center
- 19. ND University
- 20. Lucky Supermarket
- 21. Chroy Changva Convention Center

A

#### Location

Big Tree is located on National Road 5 approximately 500 meters north of CTN. The address is SKD, National Road 5, Phum Spien Kpuos, Sangkat Kilometre