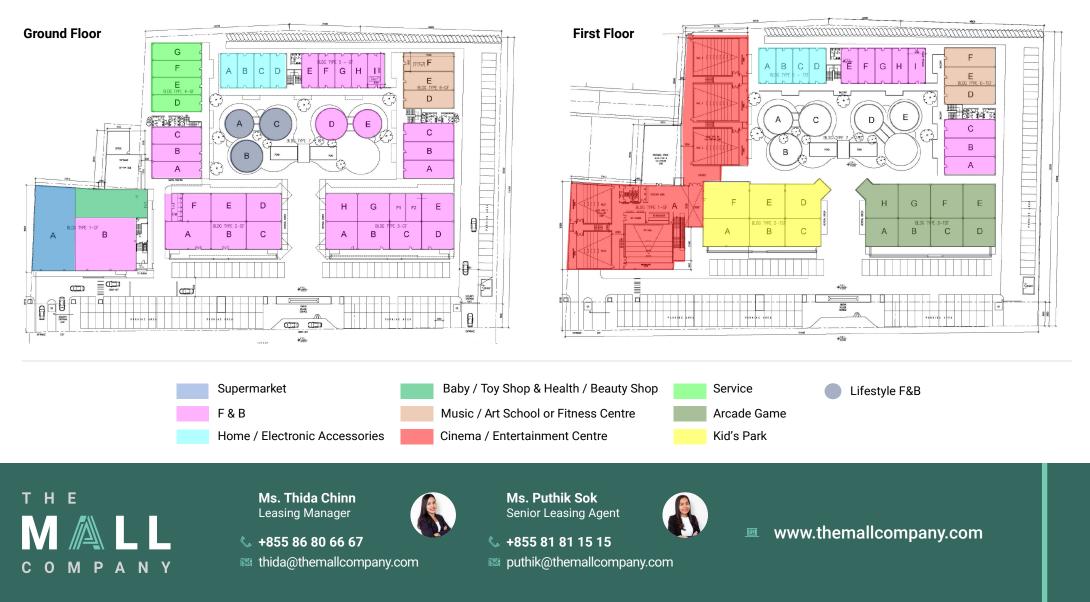

#### **Key Facts**

| Developer:        | BOEUNG SNOR FOOD VILLAGE CO., LTD                                                            |
|-------------------|----------------------------------------------------------------------------------------------|
| Property Type:    | Community Mall                                                                               |
| Location:         | National Road 1, Phum Boeng Chhuk, Sangkat Niroth,<br>Khan Chbar Ampov, Phnom Penh, Cambodia |
| Land Size:        | Approximately 19,426.90sqm                                                                   |
| Retail Space:     | Approximately 13,723sqm                                                                      |
| No. of Buildings: | 6                                                                                            |
| No. of Units:     | 60                                                                                           |
| No. of Floors:    | 2                                                                                            |
| Lease Terms:      | 2 - 10 years                                                                                 |
| Rental Fees:      | Based on size and floor                                                                      |

| Parking:        | Over 200 cars                                        |
|-----------------|------------------------------------------------------|
| Hand Over Date: | Q2 2020                                              |
| Opening Date:   | Q3 2020                                              |
| Key Occupants:  | F&B, Cinema, Entertainment, Health& Beauty, Services |
| Scope:          | Management, Leasing and Marketing                    |

#### **Tenant Mix**

**COMMUNITY MALL** 

Leased Out - 70%

Ms. Thida Chinn Leasing Manager

\$\lambda\$ +855 86 80 66 67

mail: thida@themallcompany.com

Ms. Puthik Sok Senior Leasing Agent

+855 81 81 15 15
puthik@themallcompany.com