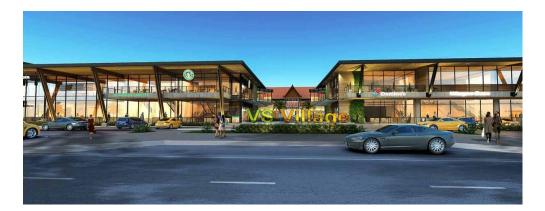

#### Welcome to Boeung Snor Food Village

Boeung Snor Food Village is a community Mall composed of two-storey buildings gathering a wide range of options from food and beverages, services, supermarket, convenient stores, entertainment, playground and a cinema. The new community mall is located on National Road 1, Phnom Penh, Cambodia. Boeung Snor Food Village is a modern green space community mall featuring air-conditioned shops in 6 buildings. Boeung Snor Food Village is destined to be a great place to share quality time with friends and family with a focus on experience and convenience.

#### **Concept & Theme**

Boeung Snor Food Village is a community mall with a focus on shopping, dining and entertainment, all brought together with an emphasis on traditional mix with urban concept. This Family-friendly community mall concept will emphasis on dining and small events. Boeung Snor Food Village offers an attractive design incorporating green spaces and wooden fixtures to give a natural and relaxing ambiance. The place is surrounded by plants and palm trees, wood walls and lots of windows glasses to let in natural lighting. The concept mall is an open space for the community with indoor A/C shops.