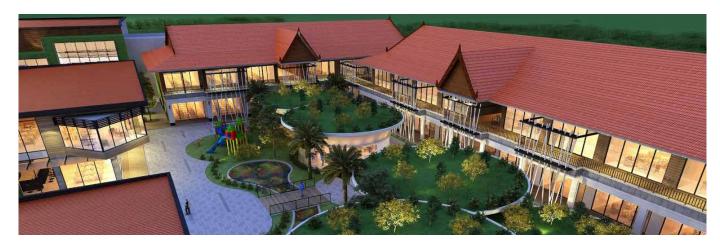

#### Welcome to Boeung Snor Food Village

Boeung Snor Food Village is a community Mall composed of two-storey buildings gathering a wide range of options from food and beverages, services, supermarket, convenient stores, entertainment, playground and a cinema. The new community mall is located on National Road 1, Phnom Penh, Cambodia. Boeung Snor Food Village is a modern green space community mall featuring air-conditioned shops in 6 buildings. Boeung Snor Food Village is destined to be a great place to share quality time with friends and family with a focus on experience and convenience.

#### **Concept & Theme**

Boeung Snor Food Village is a community mall with a focus on shopping, dining and entertainment, all brought together with an emphasis on traditional mix with urban concept. This Family-friendly community mall concept will emphasis on dining and small events. Boeung Snor Food Village offers an attractive design incorporating green spaces and wooden fixtures to give a natural and relaxing ambiance. The place is surrounded by plants and palm trees, wood walls and lots of windows glasses to let in natural lighting. The concept mall is an open space for the community with indoor A/C shops.