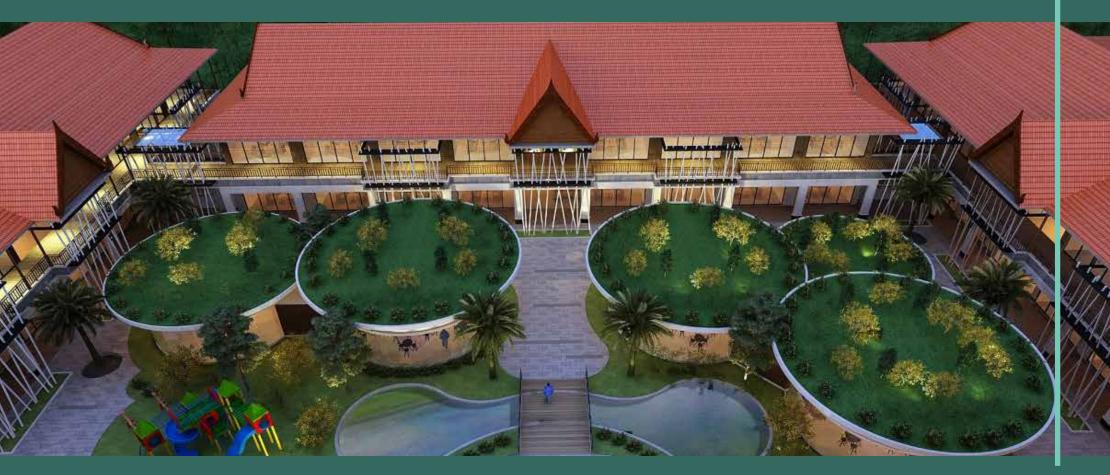

#### Welcome to Boeung Snor Food Village

Boeung Snor Food Village is a community Mall composed of two-storey buildings gathering a wide range of options from food and beverages, services, supermarket, convenient stores, entertainment, playground and a cinema. The new community mall is located on National Road 1, Phnom Penh, Cambodia. Boeung Snor Food Village is a modern green space community mall featuring air-conditioned shops in 6 buildings. Boeung Snor Food Village is destined to be a great place to share quality time with friends and family with a focus on experience and convenience.

#### **Concept & Theme**

Boeung Snor Food Village is a community mall with a focus on shopping, dining and entertainment, all brought together with an emphasis on traditional mix with urban concept. This Family-friendly community mall concept will emphasis on dining and small events. Boeung Snor Food Village offers an attractive design incorporating green spaces and wooden fixtures to give a natural and relaxing ambiance. The place is surrounded by plants and palm trees, wood walls and lots of windows glasses to let in natural lighting. The concept mall is an open space for the community with indoor A/C shops.

#### **Key Facts**

| Developer:        | BOEUNG SNOR FOOD VILLAGE CO., LTD                                                            |
|-------------------|----------------------------------------------------------------------------------------------|
| Property Type:    | Community Mall                                                                               |
| Location:         | National Road 1, Phum Boeng Chhuk, Sangkat Niroth,<br>Khan Chbar Ampov, Phnom Penh, Cambodia |
| Land Size:        | Approximately 19,426.90sqm                                                                   |
| Retail Space:     | Approximately 13,723sqm                                                                      |
| No. of Buildings: | 6                                                                                            |
| No. of Units:     | 60                                                                                           |
| No. of Floors:    | 2                                                                                            |
| Lease Terms:      | 2 - 10 years                                                                                 |
| Rental Fees:      | Based on size and floor                                                                      |