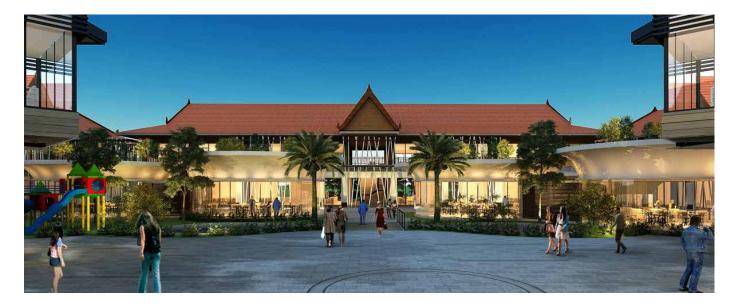

#### Welcome to Boeung Snor Food Village

Boeung Snor Food Village is a community Mall composed of two-storey buildings gathering a wide range of options from food and beverages, services, supermarket, convenient stores, entertainment, playground and a cinema. The new community mall is located on National Road 1, Phnom Penh, Cambodia. Boeung Snor Food Village is a modern green space community mall featuring air-conditioned shops in 6 buildings. Boeung Snor Food Village is destined to be a great place to share quality time with friends and family with a focus on experience and convenience.

#### **Concept & Theme**

Boeung Snor Food Village is a community mall with a focus on shopping, dining and entertainment, all brought together with an emphasis on traditional mix with urban concept. This Family-friendly community mall concept will emphasis on dining and small events. Boeung Snor Food Village offers an attractive design incorporating green spaces and wooden fixtures to give a natural and relaxing ambiance. The place is surrounded by plants and palm trees, wood walls and lots of windows glasses to let in natural lighting. The concept mall is an open space for the community with indoor A/C shops.