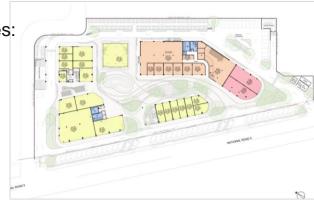

### **GROUND FLOOR PLAN**

#### The **Ground Floor** Features:

- ✓ F&B
- ✓ Entertainment
- ✓ Services, Supermarket
- √ Fashion and Beauty
- √ Mixed-Use