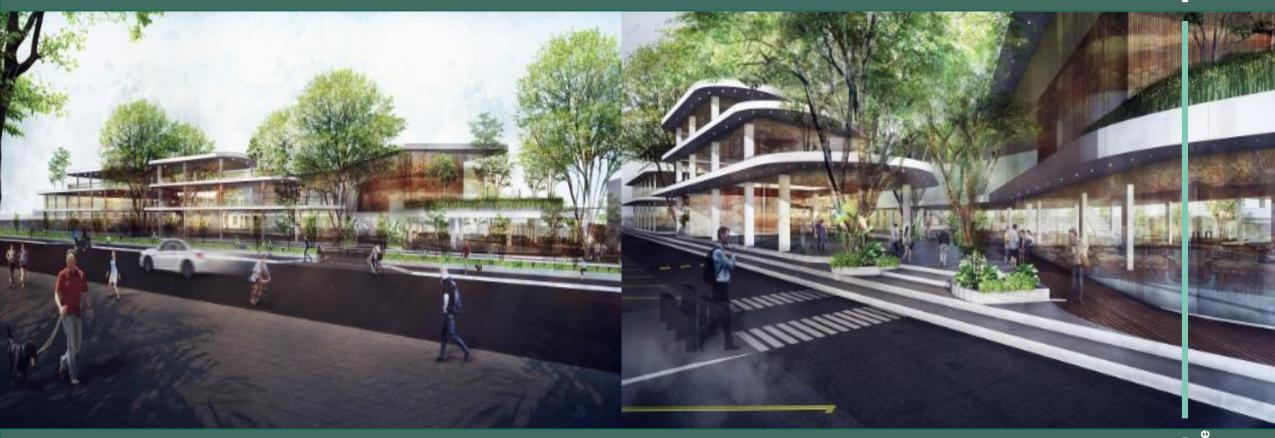

## COMMUNITY MALL

Big Tree Community Mall is a three storey true Community Mall with the focus on serving the local community. Designed to meet growing demand for a modernizing and urban lifestyle in Phnom Penh.

There are dining areas, plenty of boutique-style retail outlets, family-friendly green play areas, and other community gathering and event areas. Shops offer a variety of consumer goods that are necessary for healthy living and meeting daily needs.

Big Tree Community focuses on leisure, food and beverage choices as well as a choice selection of shops and services.

Ms. Puthik Sok
Leasing Manager
Tel: 081 81 15 15
Email: puthik@themallcompany.com