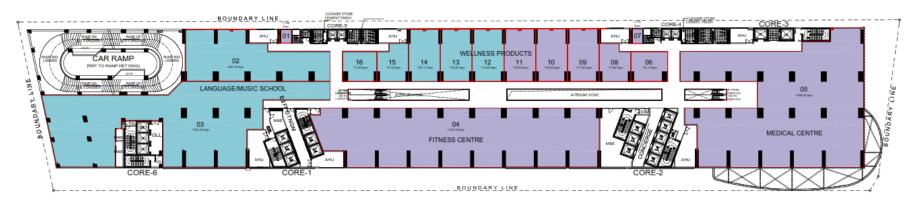

#### Floor Plans & Mix

#### THREE A FLOOR PLAN

#### Three A Floor Features:

- ✓ Health & Beauty ✓ Health Foods
- ✓ Medical Services
  ✓ Services
- ✓ Offices

SHOPPING MALL