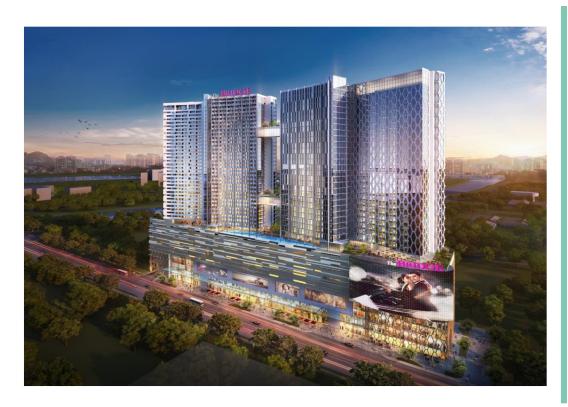

SHOPPING MALL

#### SHOPPING MALL

The Bridge Lifestyle Mall features 5 commercial and retail floors including fashion, electronics, household goods, health, medical, entertainment, services and food and beverage.

The Bridge Lifestyle Mall in located in the popular entertainment and residential district of Tonle Bassac in central Phnom Penh with easy access to all areas of the city.

The Bridge Lifestyle Mall's chic design and modern contemporary style is a unique concept in Phnom Penh and the Mall features popular global and local brands.

Ms. Puthik Sok
Leasing Manager
Tel: 081 81 15 15
Email: puthik@themallcompany.com