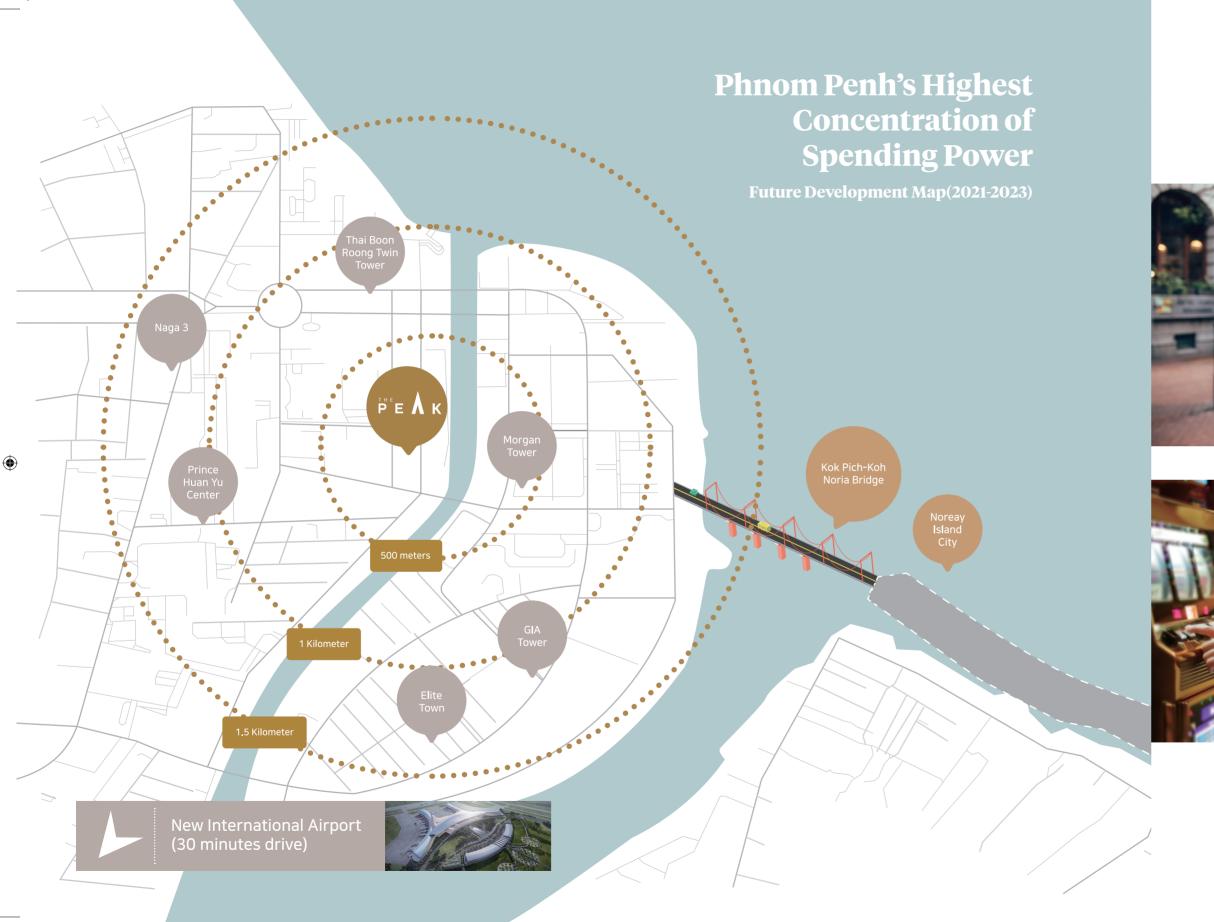

Surrounded by high-end residential developments and key commercial and government buildings, The Peak's immediate catchment area covers the most sought-after districts of the capital city.

As the first truly integrated real estate development, The Peak, rising 55 floors into the sky, sets the new standards for local and international clients.