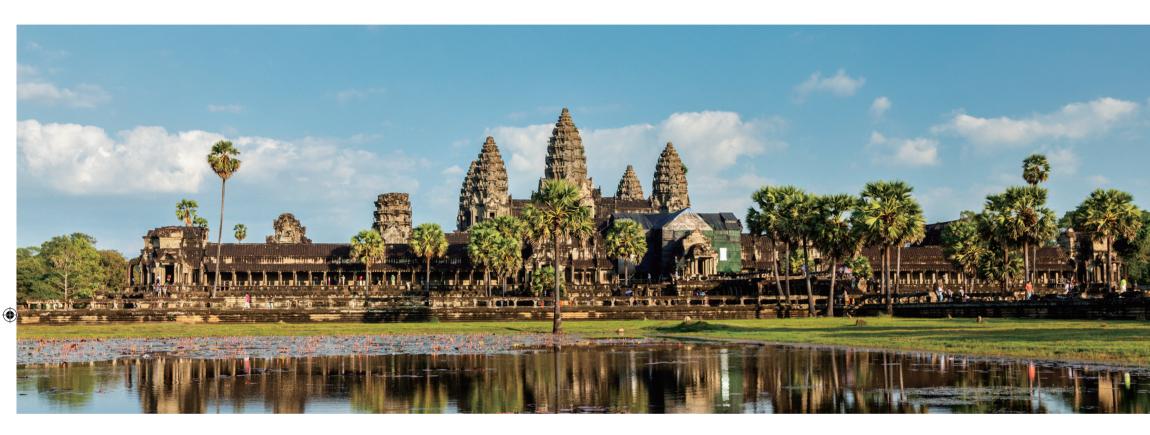

#### **SIEM REAP**

**UNESCO WORLD HERITAGE** 

Siem Reap, located in Northwest Cambodia, was the site of successive capitals of the Khmer Empire from the 9<sup>th</sup> to the 15<sup>th</sup> centuries. The Angkor Archaeological Park, which includes the famous Angkor Wat Temple, is the world's largest religious building and Cambodia's biggest tourist draw, with more than 2.6M tourists in 2019. Further developments in hospitality and entertainment will be added to the current supply to convince travelers to stay longer and explore new facets of this touristic destination.