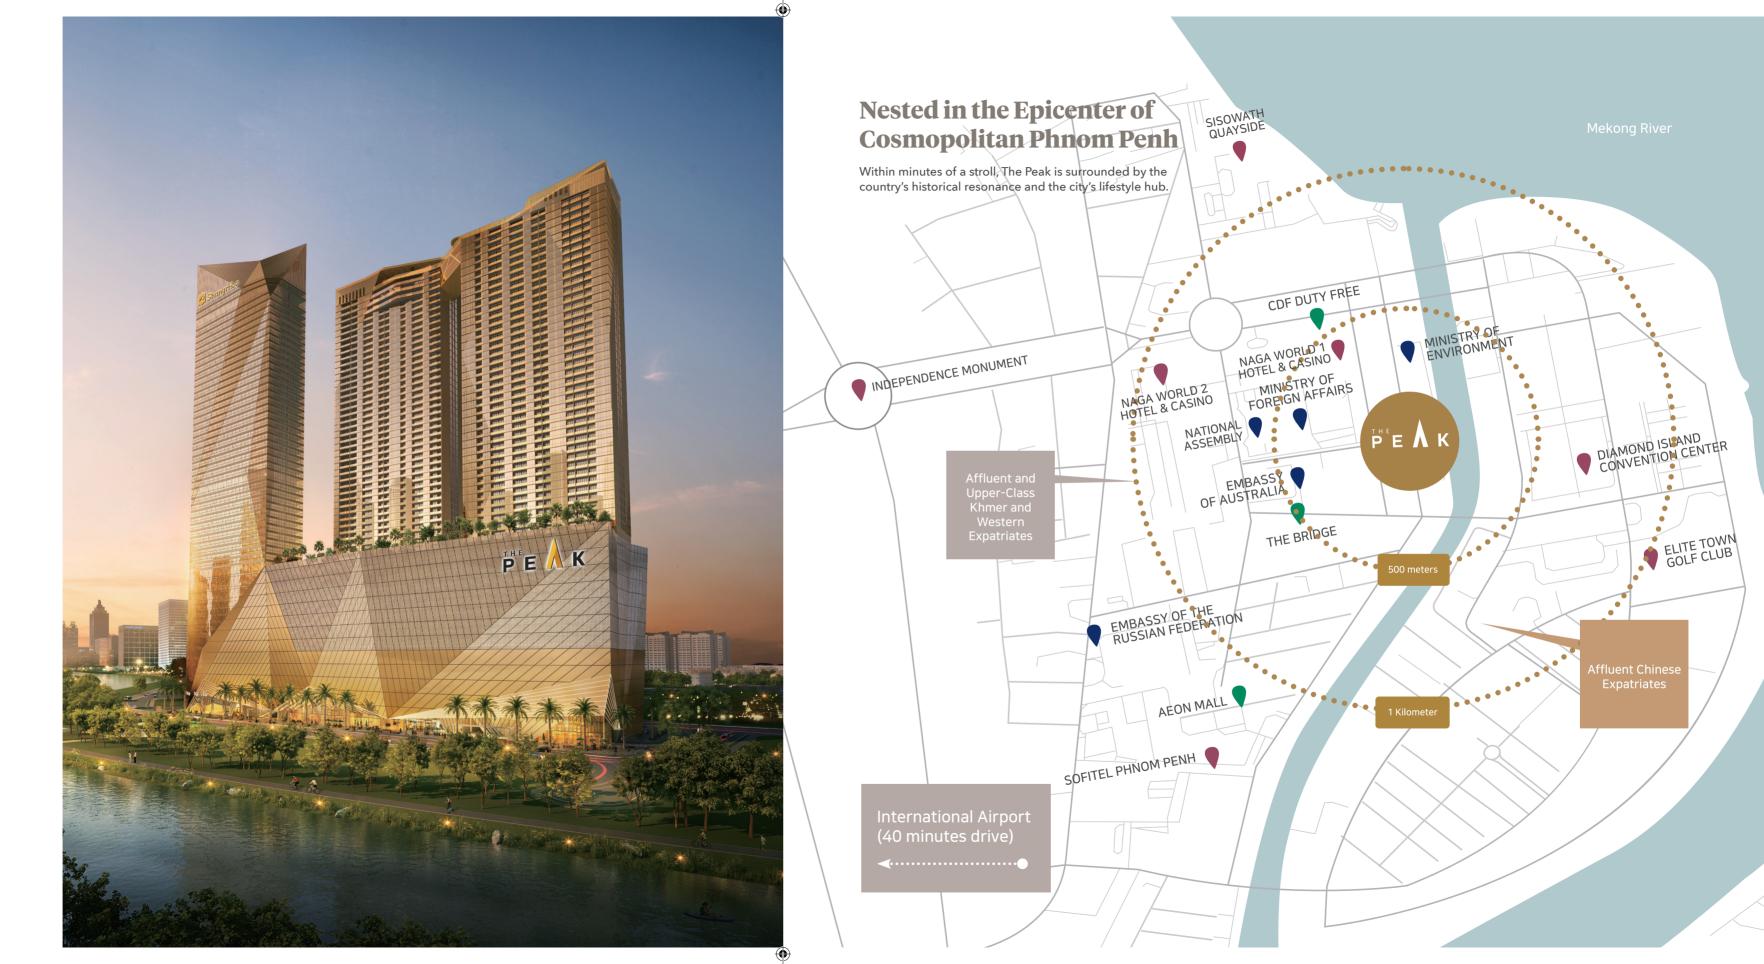

Surrounded by high-end residential developments and key commercial and government buildings, The Peak's immediate catchment area covers the most sought-after districts of the capital city.

As the first truly integrated real estate development, The Peak, rising 55 floors into the sky, sets the new standards for local and international clients.

# **55 Floors of Curated Experiences**

This spectacular high-end integrated development comprises two residential towers with more than 1,000 condominium units, 15 floors of premium office space, and the country's latest five-star hotel, the Shangri-La, with 300 guest rooms and upscale dining, all sitting atop the first fully integrated luxury retail podium in Cambodia.

#### **Property Profile**

• Address: Chamkarmon District, Phnom Penh, Cambodia

• Developer: Oxley Gem (Cambodia) Co. Ltd

• Site Area: 12,670 sqm

• Description:

A Premium and Luxurious 55-storey Mixed Development

- 5 storeys retail mall
- Shangri-La Hotel
- (18 floors of hotel rooms with 300 guest rooms, 8 floors of hotel facilities)
- Premium office space (15 floors, 250 units, approx. 10,826 sqm)
- 2 high-end residential towers (Total 39 floors, 1,014 units)