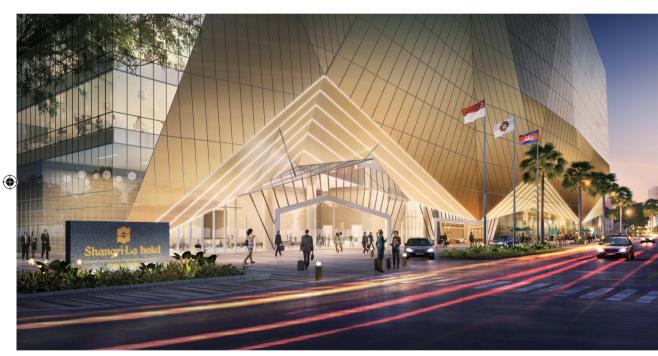

## Shangri-La Hotel Phnom Penh

#### **5-Star Hospitality Experience**

Shangri-La Hotel at The Peak is the first hotel project developed by Shangri-La Hotel & Resort in Cambodia.

Local and international clients will enjoy world-class service amidst tranquil surroundings, coupled with inspirational architecture and design. From the finest dining to business lounges and spa experiences, Shangri-La Hotel establishes new standards of indulgence in Phnom Penh.