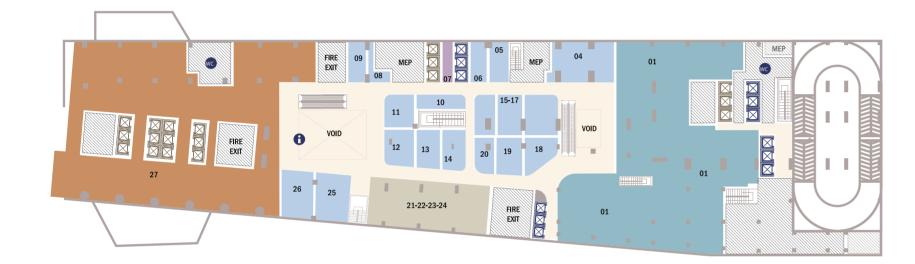

## **Preliminary Stacking Plan**

| FLOOR                  | ZONING               |                              |                   |                |                    | /////// |
|------------------------|----------------------|------------------------------|-------------------|----------------|--------------------|---------|
| Level 3A               | Food Court           | Lifestyle                    | Nomadic<br>Retail | Fast Fashion   | Downtown Duty Free |         |
| Level 3                | Food Court           | Lifestyle                    | Nomadic<br>Retail | Fast Fashion   | Downtown Duty Free |         |
| Level 2                | Fast Fashion         | Premium Fashion              |                   | Cosmetics      | Food & Beverage    |         |
| Level 1                | Food & Beverage      | Luxury Fashion & Accessories |                   |                | Cosmetics          |         |
| Mezzanine Lower Ground | Timepieces & Jewelry | Luxury Cars                  |                   | Gourmet Market | Food & Beverage    |         |

#### **Floor Plan**

#### **Lower Ground and Mezzanine - Duplex Shops**

 $\bigcirc$ 

**00000 00** final\_confirm\_210120.indd 22-23