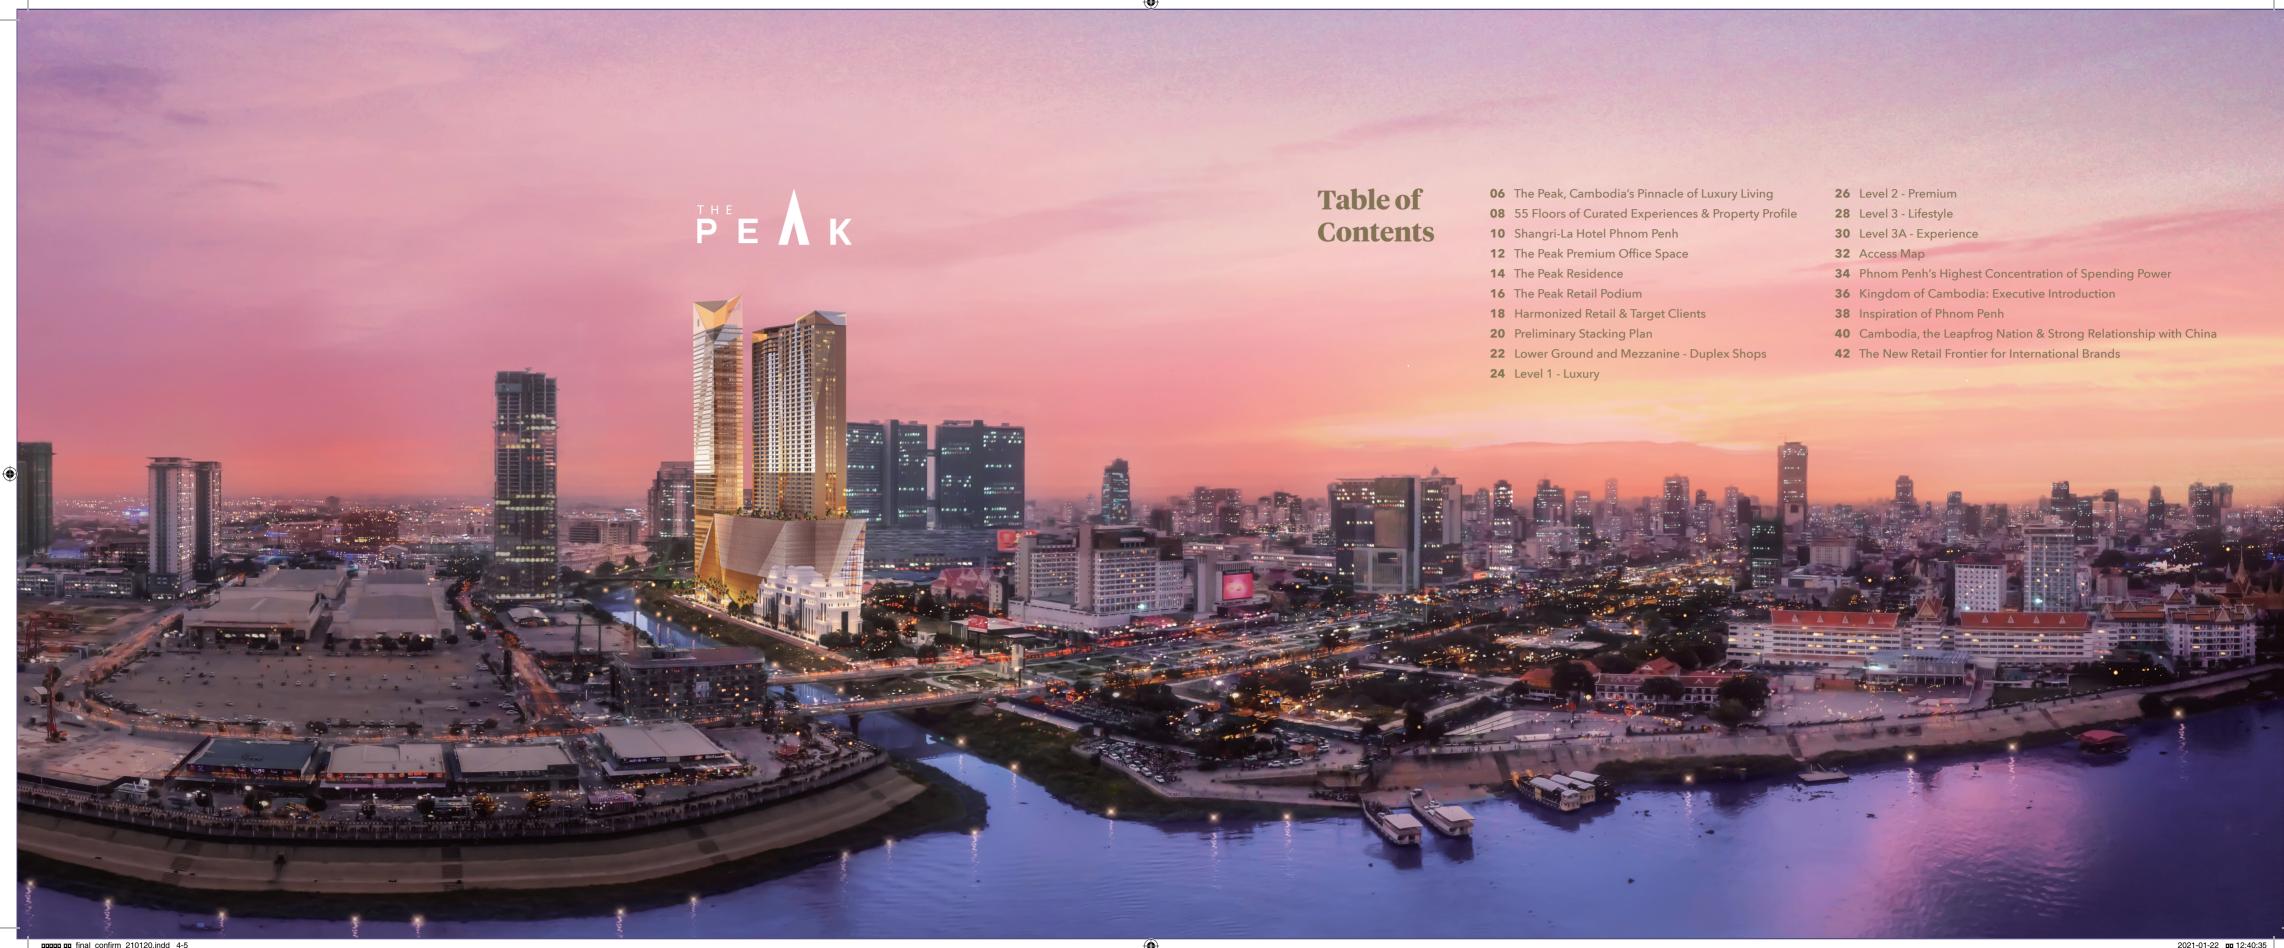

## The Peak, Cambodia's Pinnacle of Luxury Living

The Peak, situated in the heart of Phnom Penh, rises above the city's bustling downtown cityscape and the unique confluence of the Mekong, Tonle Sap, and Bassac Rivers.

Surrounded by high-end residential developments and key commercial and government buildings, The Peak's immediate catchment area covers the most sought-after districts of the capital city.

As the first truly integrated real estate development, The Peak, rising 55 floors into the sky, sets the new standards for local and international clients.

# **55 Floors of Curated Experiences**

This spectacular high-end integrated development comprises two residential towers with more than 1,000 condominium units, 15 floors of premium office space, and the country's latest five-star hotel, the Shangri-La, with 300 guest rooms and upscale dining, all sitting atop the first fully integrated luxury retail podium in Cambodia.