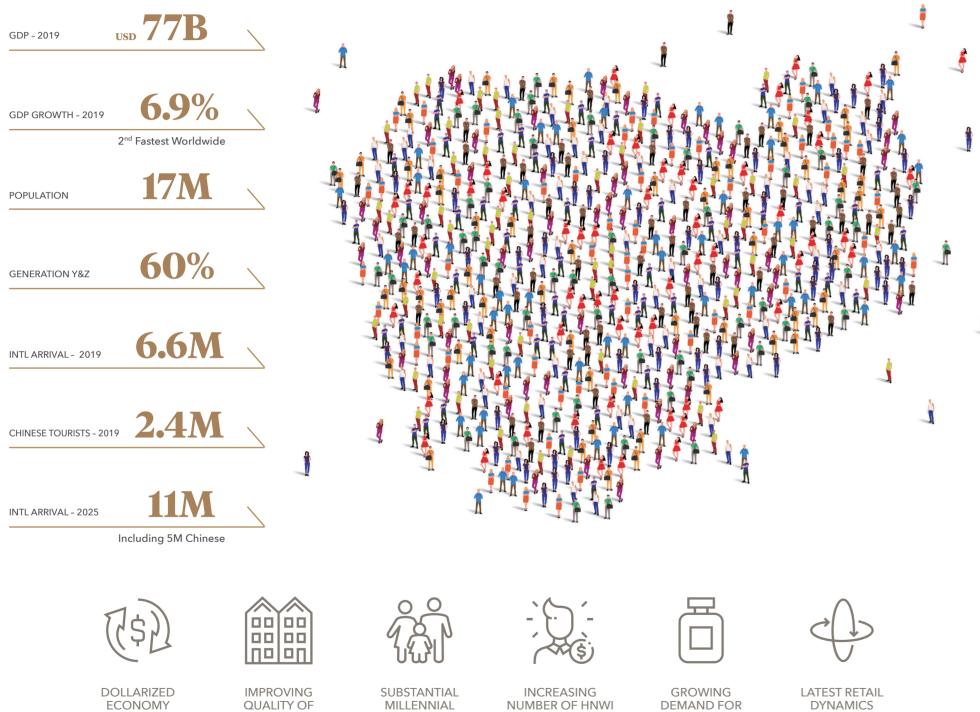

#### Cambodia, the Leapfrog Nation

## **Strong & Stable Relationship with China**

Cambodia Enjoys a Prime Position in China's "Belt and Road Initiative"

- COUNTRY DEVELOPMENT FUELED BY CHINESE INVESTMENTS
- FTA SIGNED IN OCTOBER 2020
- 70% OF IMPORTS
- 45% OF ALL FOREIGN DIRECT INVESTMENTS
- 70% OF ALL MAJOR INFRASTRUCTURE PROJECTS
- USD 3.8B MEGA COASTLINE COMPLEX (20% OF CAMBODIA COASTLINE)
- MOU BETWEEN THE BANK OF CHINA AND THE MINISTRY OF TOURISM ON TOURISM COOPERATION