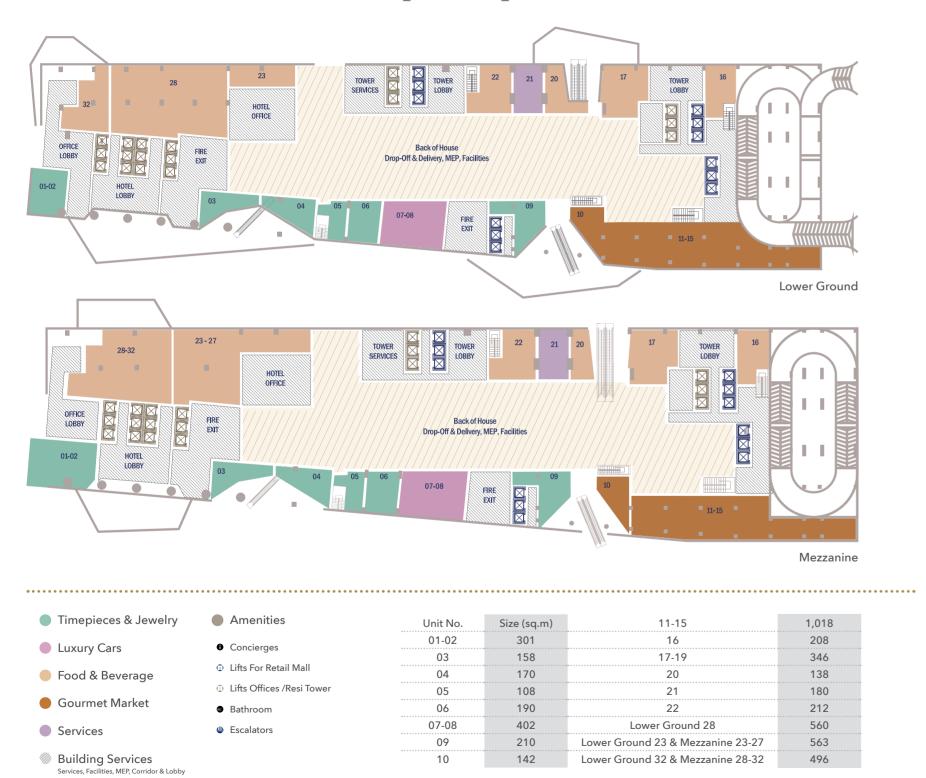

#### **Lower Ground and Mezzanine - Duplex Shops**

 $\bigcirc$ 

**00000 00** final\_confirm\_210120.indd 22-23

ver

| Unit No. | Size (sq.m) | 09          | 49  | 29  | 169 |
|----------|-------------|-------------|-----|-----|-----|
| 01       | 87          | 10          | 35  | 30  | 80  |
| 02       | 465         | 11-12       | 82  | 30A | 30  |
| 03-04    | 250         | 13-14       | 117 | 30B | 350 |
| 05       | 385         | 15-17       | 194 | 30C | 177 |
| 05A      | 120         | 18-19&22-23 | 218 | 30D | 30  |
| 06       | 45          | 20          | 90  | 31  | 97  |
| 06A      | 40          | 21          | 71  | 32  | 2   |
| 07       | 67          | 24-27       | 363 | 33  | 2   |
| 08       | 52          | 28          | 99  |     |     |