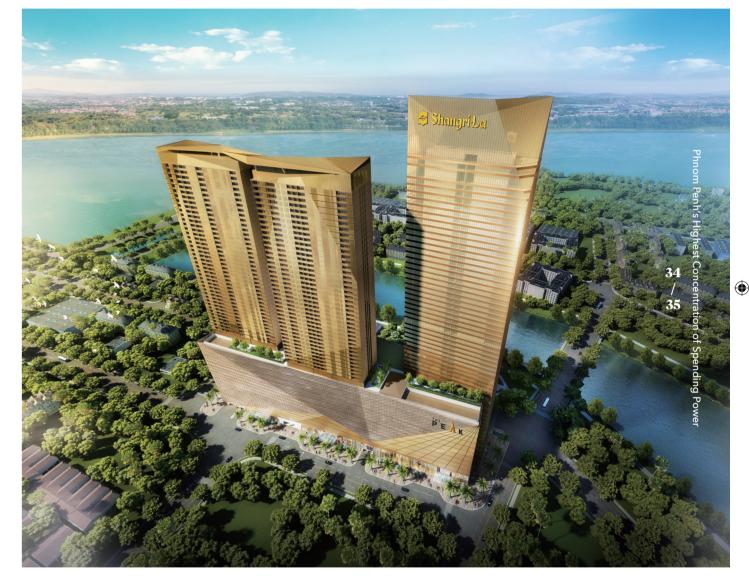

## The Peak, Cambodia's Pinnacle of Luxury Living

The Peak, situated in the heart of Phnom Penh, rises above the city's bustling downtown cityscape and the unique confluence of the Mekong, Tonle Sap, and Bassac Rivers.

Surrounded by high-end residential developments and key commercial and government buildings, The Peak's immediate catchment area covers the most sought-after districts of the capital city.

As the first truly integrated real estate development, The Peak, rising 55 floors into the sky, sets the new standards for local and international clients.

# **55 Floors of Curated Experiences**

This spectacular high-end integrated development comprises two residential towers with more than 1,000 condominium units, 15 floors of premium office space, and the country's latest five-star hotel, the Shangri-La, with 300 guest rooms and upscale dining, all sitting atop the first fully integrated luxury retail podium in Cambodia.