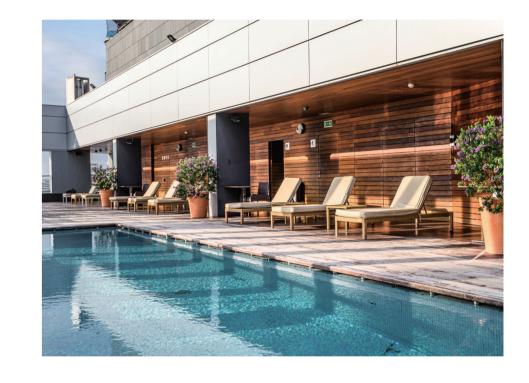

# **55 Floors of Curated Experiences**

This spectacular high-end integrated development comprises two residential towers with more than 1,000 condominium units, 15 floors of premium office space, and the country's latest five-star hotel, the Shangri-La, with 300 guest rooms and upscale dining, all sitting atop the first fully integrated luxury retail podium in Cambodia.

#### **5-Star Hospitality Experience**

Shangri-La Hotel at The Peak is the first hotel project developed by Shangri-La Hotel & Resort in Cambodia.

Local and international clients will enjoy world-class service amidst tranquil surroundings, coupled with inspirational architecture and design. From the finest dining to business lounges and spa experiences, Shangri-La Hotel establishes new standards of indulgence in Phnom Penh.