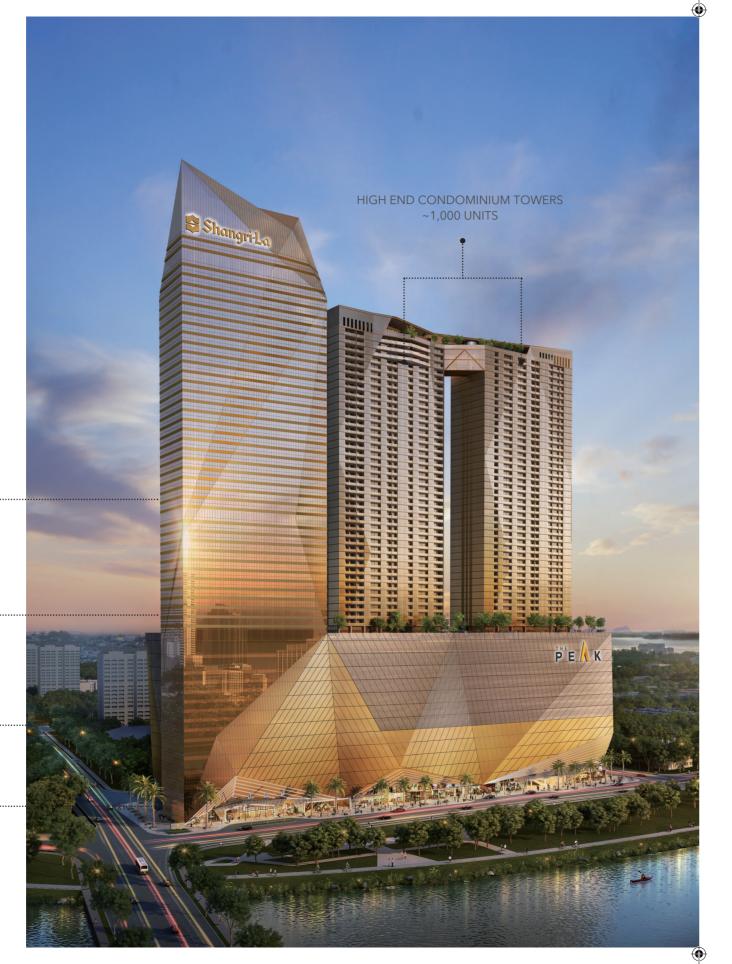

## The Peak, Cambodia's Pinnacle of Luxury Living

The Peak, situated in the heart of Phnom Penh, rises above the city's bustling downtown cityscape and the unique confluence of the Mekong, Tonle Sap, and Bassac Rivers.

Surrounded by high-end residential developments and key commercial and government buildings, The Peak's immediate catchment area covers the most sought-after districts of the capital city.

As the first truly integrated real estate development, The Peak, rising 55 floors into the sky, sets the new standards for local and international clients.

# **55 Floors of Curated Experiences**

This spectacular high-end integrated development comprises two residential towers with more than 1,000 condominium units, 15 floors of premium office space, and the country's latest five-star hotel, the Shangri-La, with 300 guest rooms and upscale dining, all sitting atop the first fully integrated luxury retail podium in Cambodia.

SHANGRI-LA HOTEL ~300 ROOMS

PREMIUM OFFICE

PARKING LOT 8 LEVELS

WORLD-CLASS RETAIL PODIUM 5 FLOORS