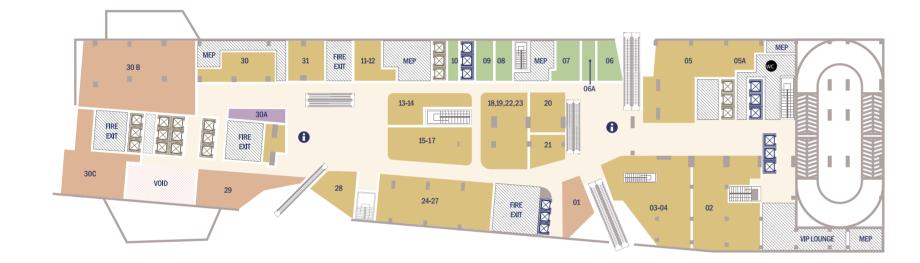

## **Preliminary Stacking Plan**

| FLOOR                  | ZONING               |                              |                   |                |                    | /////// |
|------------------------|----------------------|------------------------------|-------------------|----------------|--------------------|---------|
| Level 3A               | Food Court           | Lifestyle                    | Nomadic<br>Retail | Fast Fashion   | Downtown Duty Free |         |
| Level 3                | Food Court           | Lifestyle                    | Nomadic<br>Retail | Fast Fashion   | Downtown Duty Free |         |
| Level 2                | Fast Fashion         | Premium Fashion              |                   | Cosmetics      | Food & Beverage    |         |
| Level 1                | Food & Beverage      | Luxury Fashion & Accessories |                   |                | Cosmetics          |         |
| Mezzanine Lower Ground | Timepieces & Jewelry | Luxury Cars                  |                   | Gourmet Market | Food & Beverage    |         |

₃liminary Stacking Plan

5