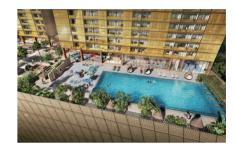

# **55 Floors of Curated Experiences**

This spectacular high-end integrated development comprises two residential towers with more than 1,000 condominium units, 15 floors of premium office space, and the country's latest five-star hotel, the Shangri-La, with 300 guest rooms and upscale dining, all sitting atop the first fully integrated luxury retail podium in Cambodia.

SHANGRI-LA HOTEL ~300 ROOMS

PREMIUM OFFICE

PARKING LOT 8 LEVELS

WORLD-CLASS RETAIL PODIUM 5 FLOORS